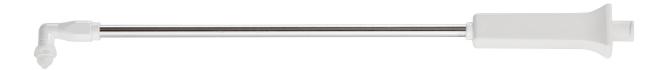

Cardioplegia Cannulae, Antegrade Coronary Ostia Perfusion, 3D Tip, Stainless Steel Shaft, Female Luer Lock Connector, 15 Fr, P612-50

Livanova Antegrade Cardioplegia Coronary Ostia Perfusion Cannulae are intended for cardioplegia delivery into the coronary ostia. Depending on country registration, an optional phospholipid coating may be available to help improve biocompatibility. Note on ordering: coated products have a "B" before their reference code. Please, contact your local sales representative.