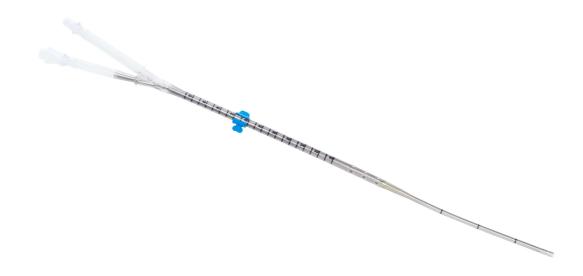

## Advanced Circulatory Support, Mechanical Circulatory Support, ProtekDuo, 16/29Fr, 5140-4629

The ProtekDuo dual lumen cannula provides the flexibility to do what's right for each unique patient. It is inserted percutaneously at the right internal jugular vein and it is uniquely positioned to drain deoxygenated blood from the right atrium and return it via the pulmonary artery.

| Order Code            | 5140-4629               |
|-----------------------|-------------------------|
| Size                  | 16/29Fr                 |
| Available Coated      | No                      |
| Effective Length (cm) | 28 proximal / 46 distal |
| Qty Per Box           | 1                       |
| Latex-Free            | yes                     |