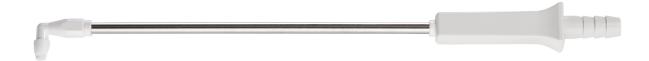

Cardioplegia Cannulae, Antegrade Coronary Ostia Perfusion, Conical Tip, Stainless Steel Shaft, Female Luer Lock Connector, 15 Fr, P616-50

Livanova Antegrade Cardioplegia Coronary Ostia Perfusion Cannulae are intended for cardioplegia delivery into the coronary ostia. Depending on country registration, an optional phospholipid coating may be available to help improve biocompatibility. Note on ordering: coated products have a "B" before their reference code. Please, contact your local sales representative.