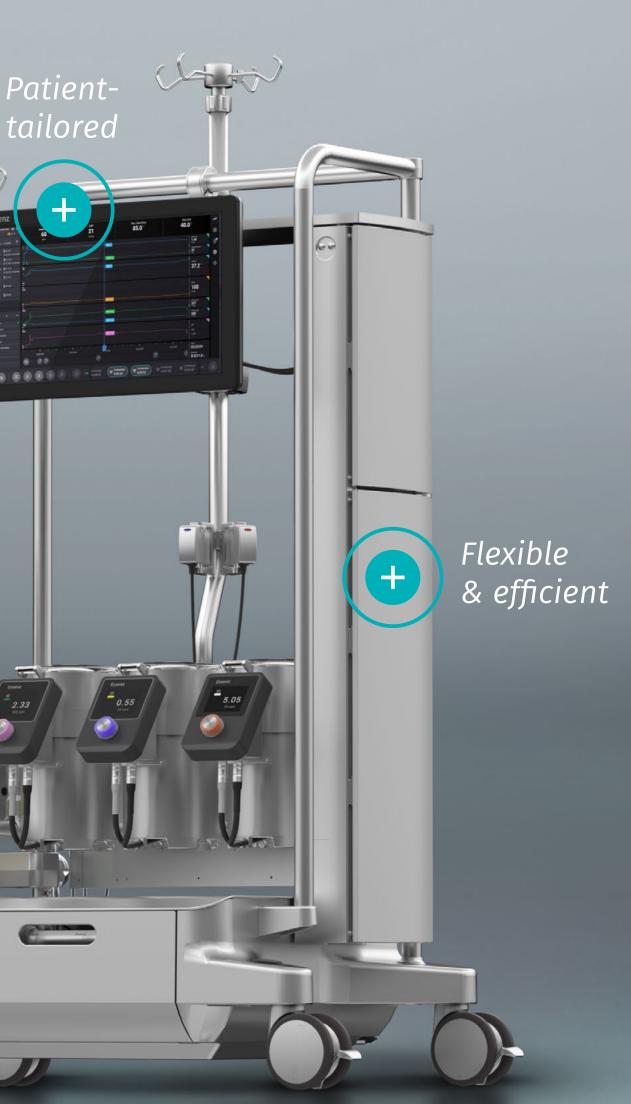

Intro

Intuitive

Safe & reliable

Patient-tailored<sup>1</sup>

- Accurate sensing technology, including the Essenz In-Line Blood Monitor (ILBM) powered by B-Capta sensing technology, and official formulas to support the implementation of Goal-Directed Perfusion (GDP) therapy<sup>2</sup>
- Essenz Patient Monitor with embedded clinical logic to support data-driven clinical decision making<sup>3</sup>
- Mast mounted pumps to minimize priming volumes and thus reduce hemodilution<sup>3</sup>

### Flexible & efficient

- Versatile system that can be adapted to individual needs of patients, workflows and users
- Ergonomic design and advanced cable management for an efficient experience
- Seamless integration with OR external devices and hospital information systems