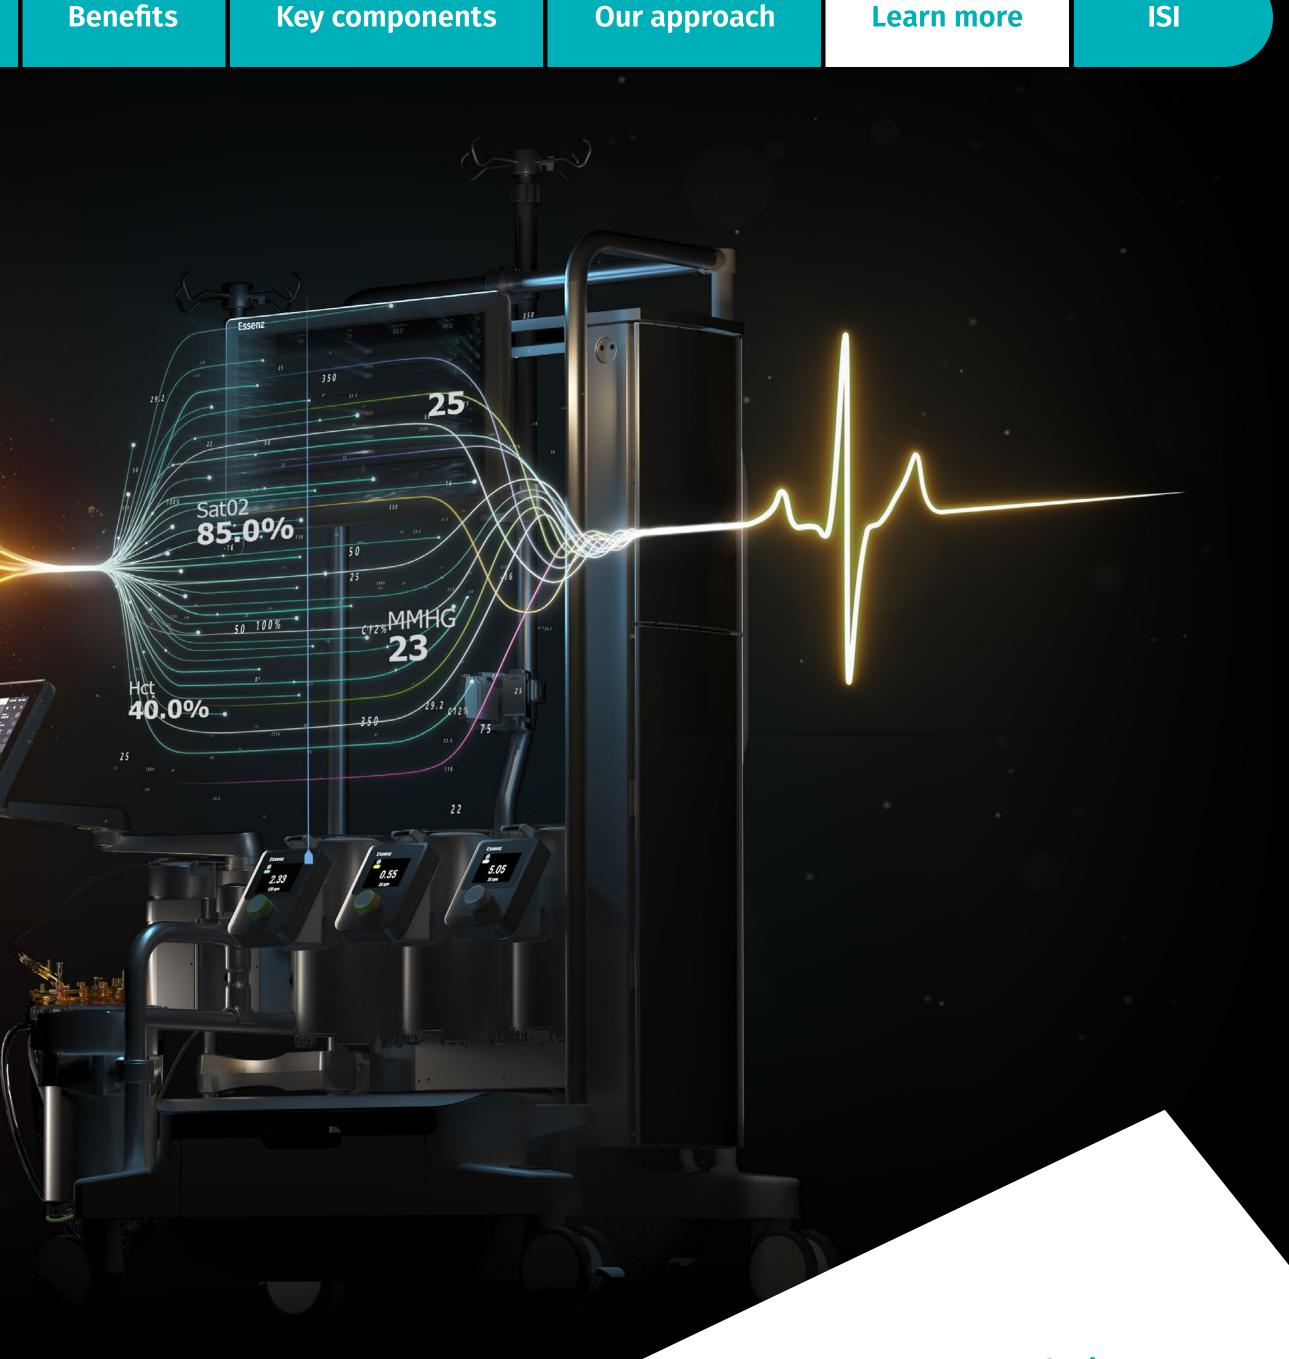

### Accurate sensing technology

Essenz integrates accurate and reliable LivaNova sensing technology that provides measured data to support data driven decision making during the delivery of patienttailored care.

Intro

Intuitive

Safe & reliable

Patient-tailored<sup>1</sup>

- Accurate sensing technology, including the Essenz In-Line Blood Monitor (ILBM) powered by B-Capta sensing technology, and official formulas to support the implementation of Goal-Directed Perfusion (GDP) therapy<sup>2</sup>
- Essenz Patient Monitor with embedded clinical logic to support data-driven clinical decision making<sup>3</sup>
- Mast mounted pumps to minimize priming volumes and thus reduce hemodilution<sup>3</sup>