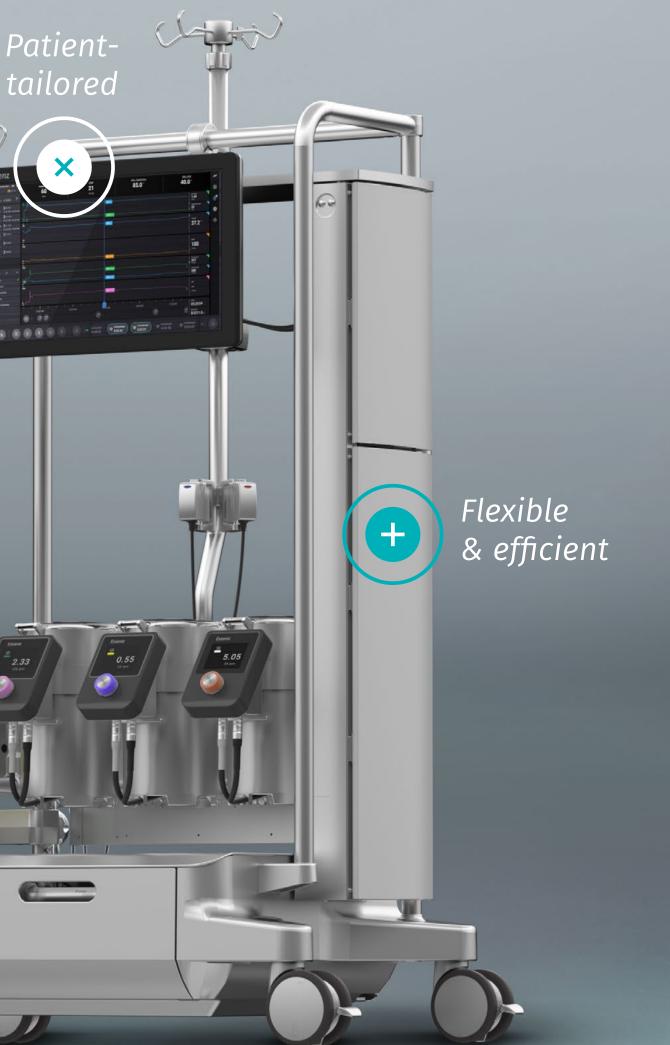

Intro

Intuitive

Safe & reliable

Patient-tailored<sup>1</sup>

- Accurate sensing technology, including the Essenz In-Line Blood Monitor (ILBM) powered by B-Capta sensing technology, and official formulas to support the implementation of Goal-Directed Perfusion (GDP) therapy<sup>2</sup>
- Essenz Patient Monitor with embedded clinical logic to support data-driven clinical decision making<sup>3</sup>
- Mast mounted pumps to minimize priming volumes and thus reduce hemodilution<sup>3</sup>