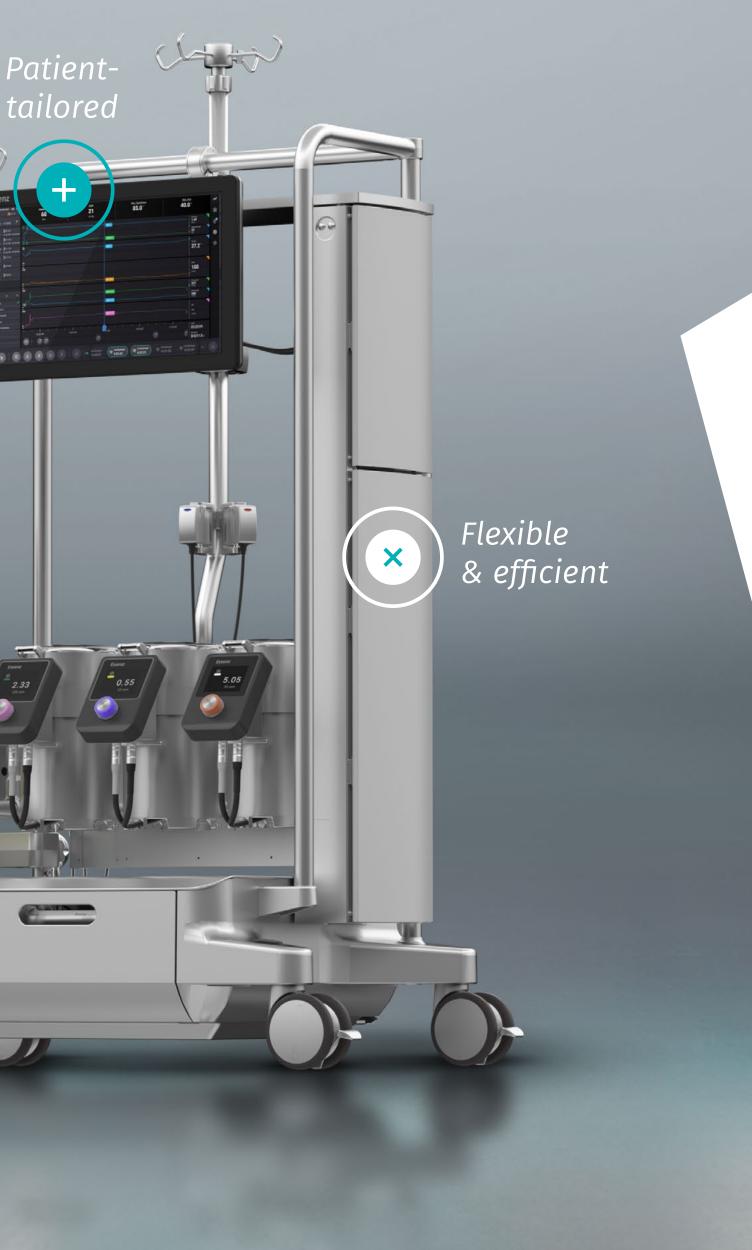

### Flexible & efficient

- Versatile system that can be adapted to individual needs of patients, workflows and users
- Ergonomic design and advanced cable management for an efficient experience
- Seamless integration with OR external devices and hospital information systems