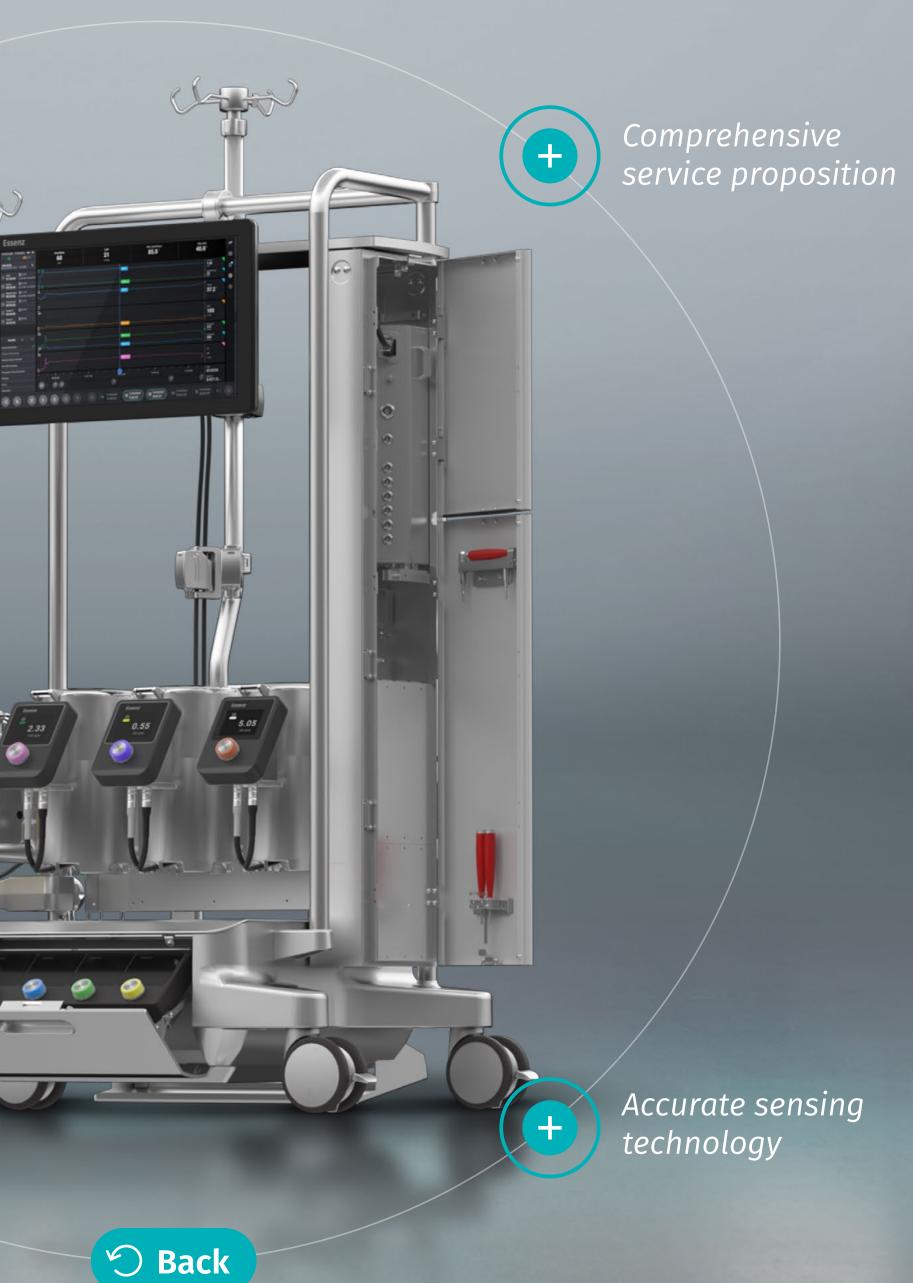

### Comprehensive service proposition

The Essenz Focus service offering is designed to specifically deliver on the hardware & software servicing needs of the New Era of Perfusion.

Intro

Embedded Patient Monitor

### Accurate sensing technology

Essenz integrates accurate and reliable LivaNova sensing technology that provides measured data to support data driven decision making during the delivery of patienttailored care.