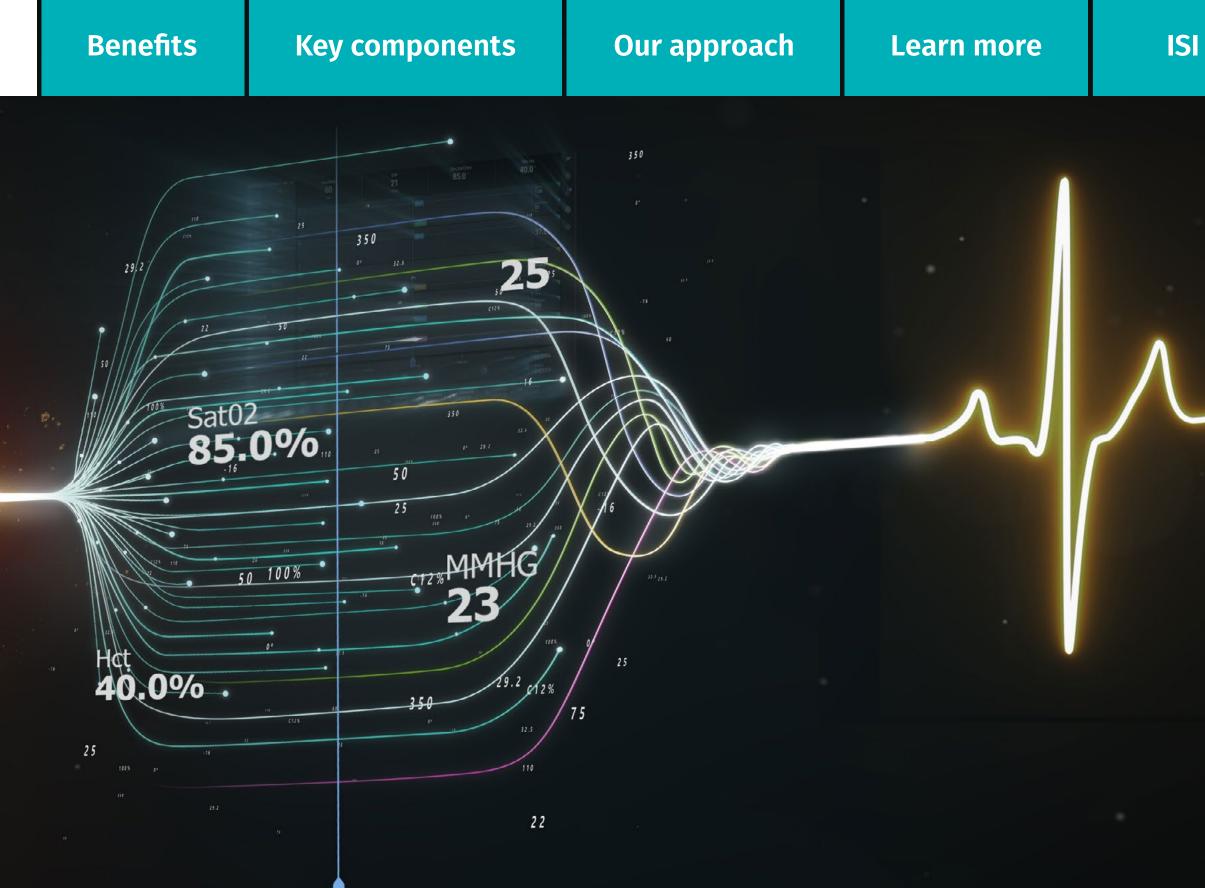

### Accurate sensing technology

Essenz integrates accurate and reliable LivaNova sensing technology that provides measured data to support data driven decision making during the delivery of patienttailored care.