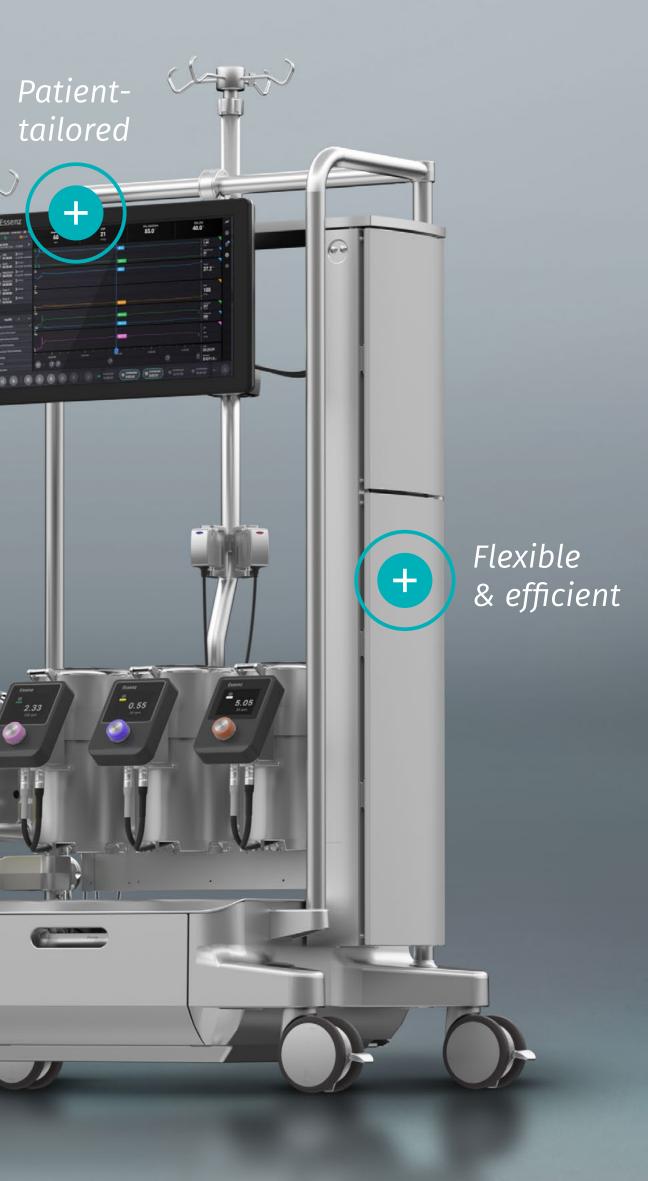

### Flexible & efficient

- Versatile system that can be adapted to individual needs of patients, workflows and users
- Ergonomic design and advanced cable management for an efficient experience
- Seamless integration with OR external devices and hospital information systems