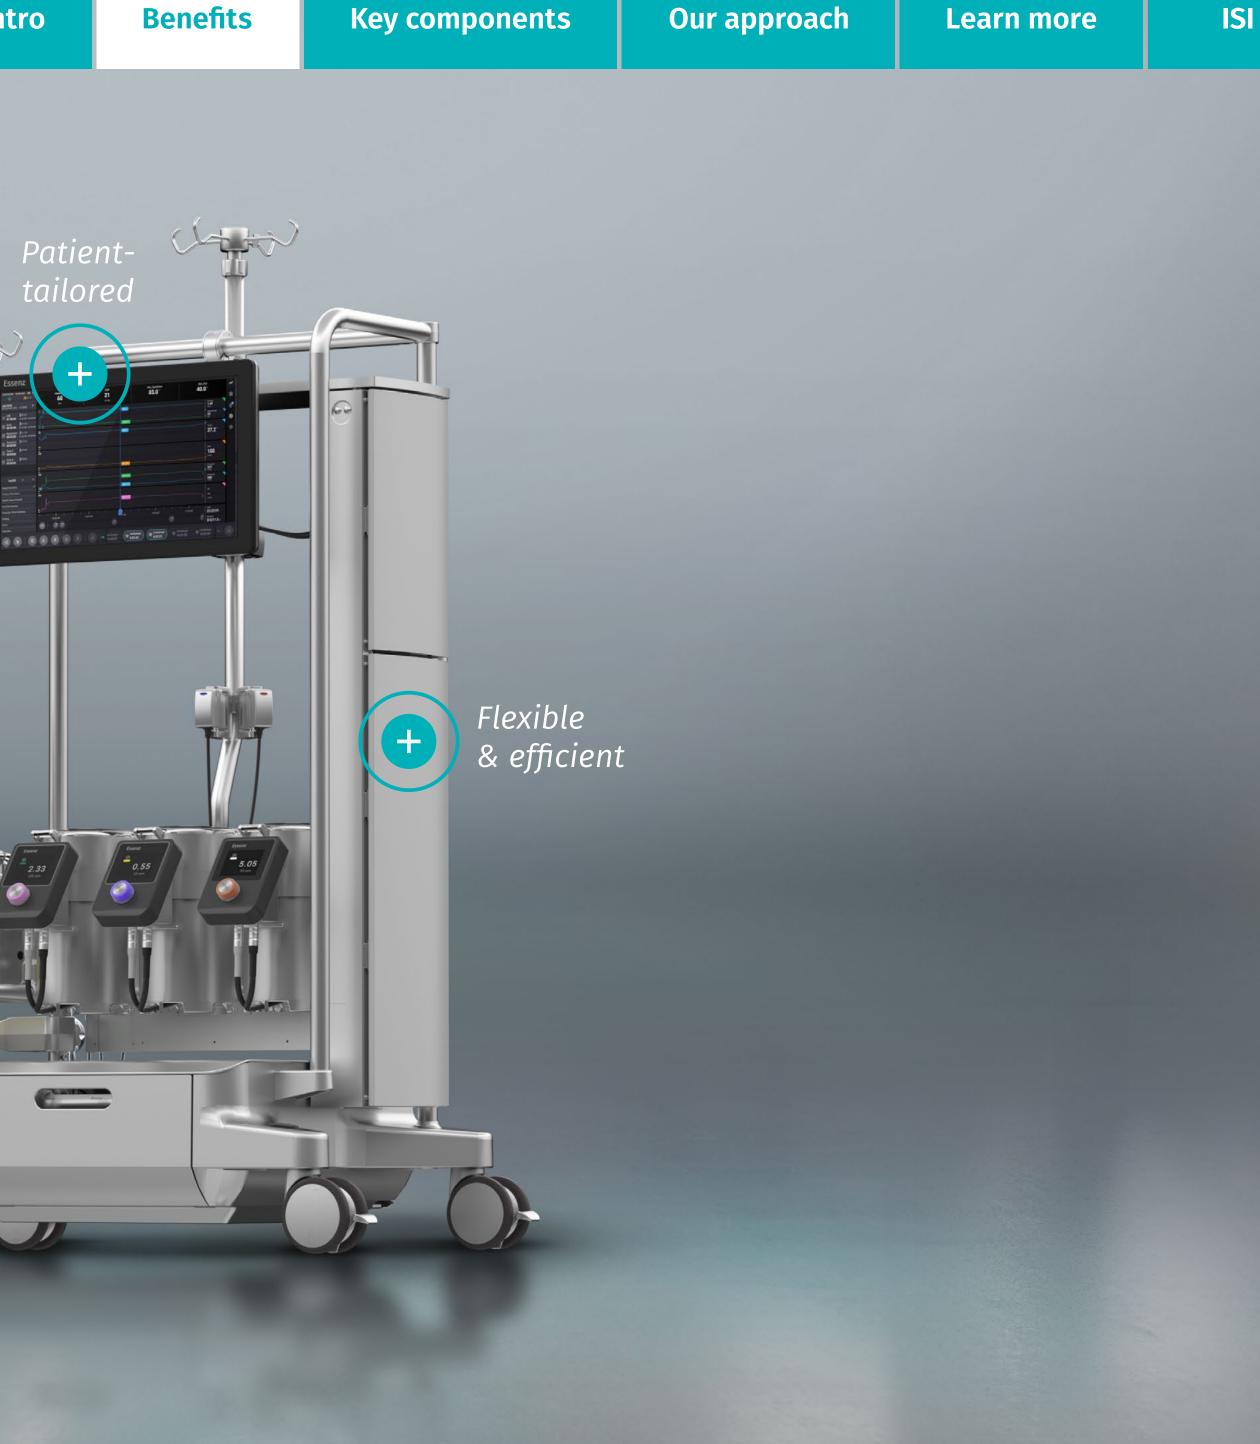

Intro

Intuitive

Safe & reliable

Patient-tailored<sup>1</sup>

- Accurate sensing technology, including the Essenz In-Line Blood Monitor (ILBM) powered by B-Capta sensing technology, and official formulas to support the implementation of Goal-Directed Perfusion (GDP) therapy<sup>2</sup>
- Essenz Patient Monitor with embedded clinical logic to support data-driven clinical decision making<sup>3</sup>
- Mast mounted pumps to minimize priming volumes and thus reduce hemodilution<sup>3</sup>

### Flexible & efficient

- Versatile system that can be adapted to individual needs of patients, workflows and users
- Ergonomic design and advanced cable management for an efficient experience
- Seamless integration with OR external devices and hospital information systems