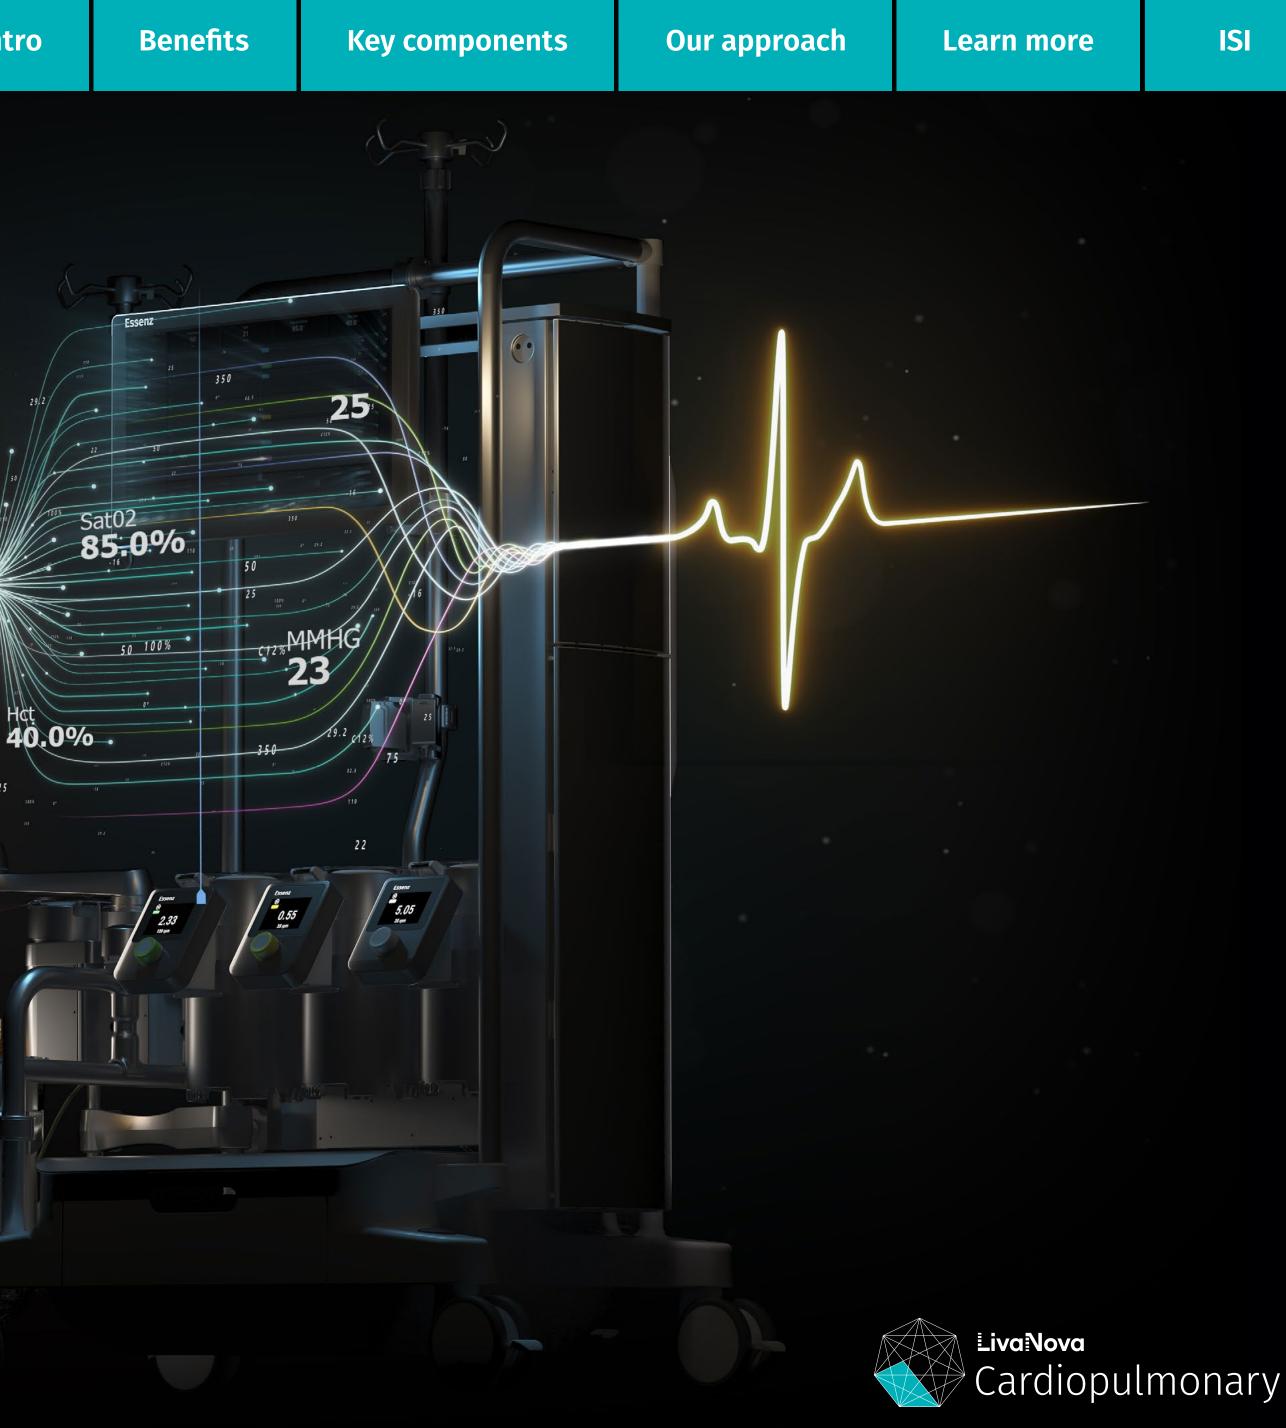

## The New Era of Perfusion

With technology advancements and an increased focus on patient outcomes, perfusion and the role of the perfusionist are changing and entering a New Era.

An era where data takes a central role in enabling truly patient-tailored care.

An era where, as a result, the spotlight can be placed on the true impact and value that perfusionists bring to clinical practice.

Watch the video

### The Wisdom of **Breath and Beat**

Grounded upon four key pillars – safety, intuitiveness, efficiency and patient-tailored care—Essenz is a complete system designed, validated and tested with more than 300 perfusionists, to provide clinical wisdom and a value-added solution to thrive into the New Era of Perfusion.

Intro

Intuitive

Safe & reliable

Patient-tailored<sup>1</sup>

- Accurate sensing technology, including the Essenz In-Line Blood Monitor (ILBM) powered by B-Capta sensing technology, and official formulas to support the implementation of Goal-Directed Perfusion (GDP) therapy<sup>2</sup>
- Essenz Patient Monitor with embedded clinical logic to support data-driven clinical decision making<sup>3</sup>
- Mast mounted pumps to minimize priming volumes and thus reduce hemodilution<sup>3</sup>

### Accurate sensing technology

Essenz integrates accurate and reliable LivaNova sensing technology that provides measured data to support data driven decision making during the delivery of patienttailored care.